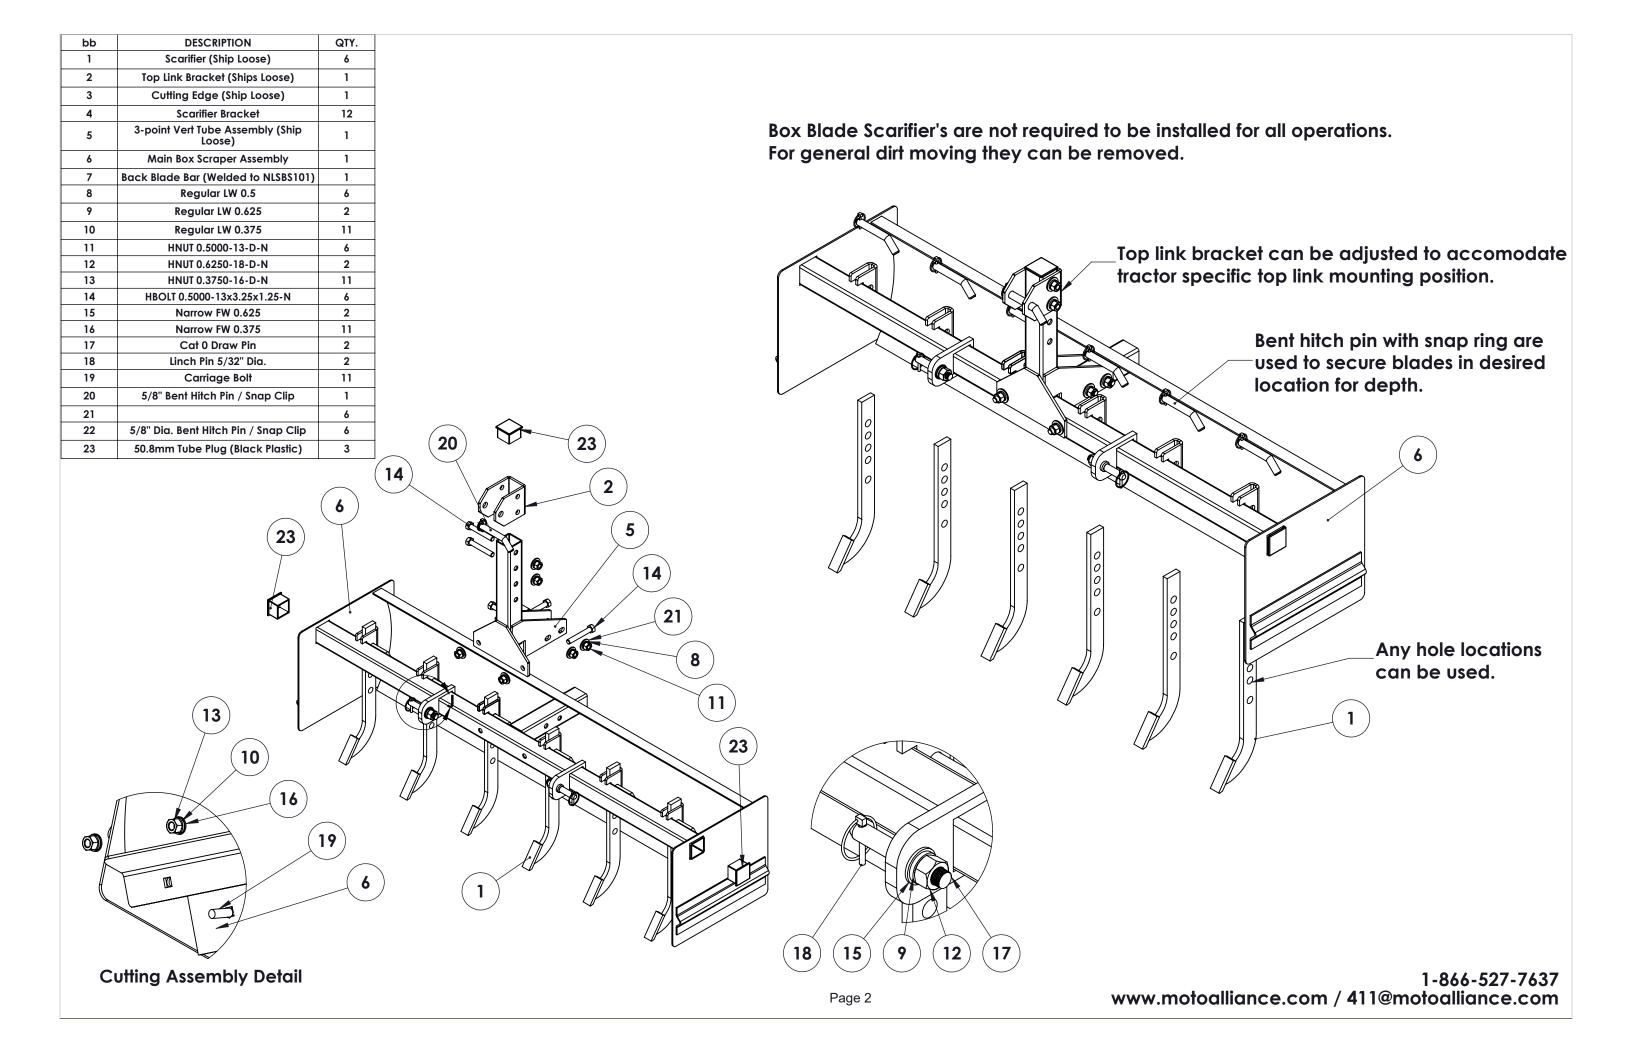

23001 Industrial Blvd, Rogers, MN 55374 / 1-866-527-7637 www.motoalliance.com - 411@motoalliance.com



## **BEFORE YOU BEGIN:**

- Please read and understand all instructions.
- Verify all parts and tools are accounted for.
- To ensure a satisfactory installation, follow all steps correctly and in the sequence described.
- All directions referring to right and left are when the rider is sitting on the machine

## **INSTALLATION NOTES: TOOLS REQUIRED:**

- Basic Hand Wrench and Socket Set
- Plastic Cutting Tool for opening packaging.

UPC 810541023129 ITEM# IP-6001

DESCRIPTION: Impact® 3-Point, Box Scraper